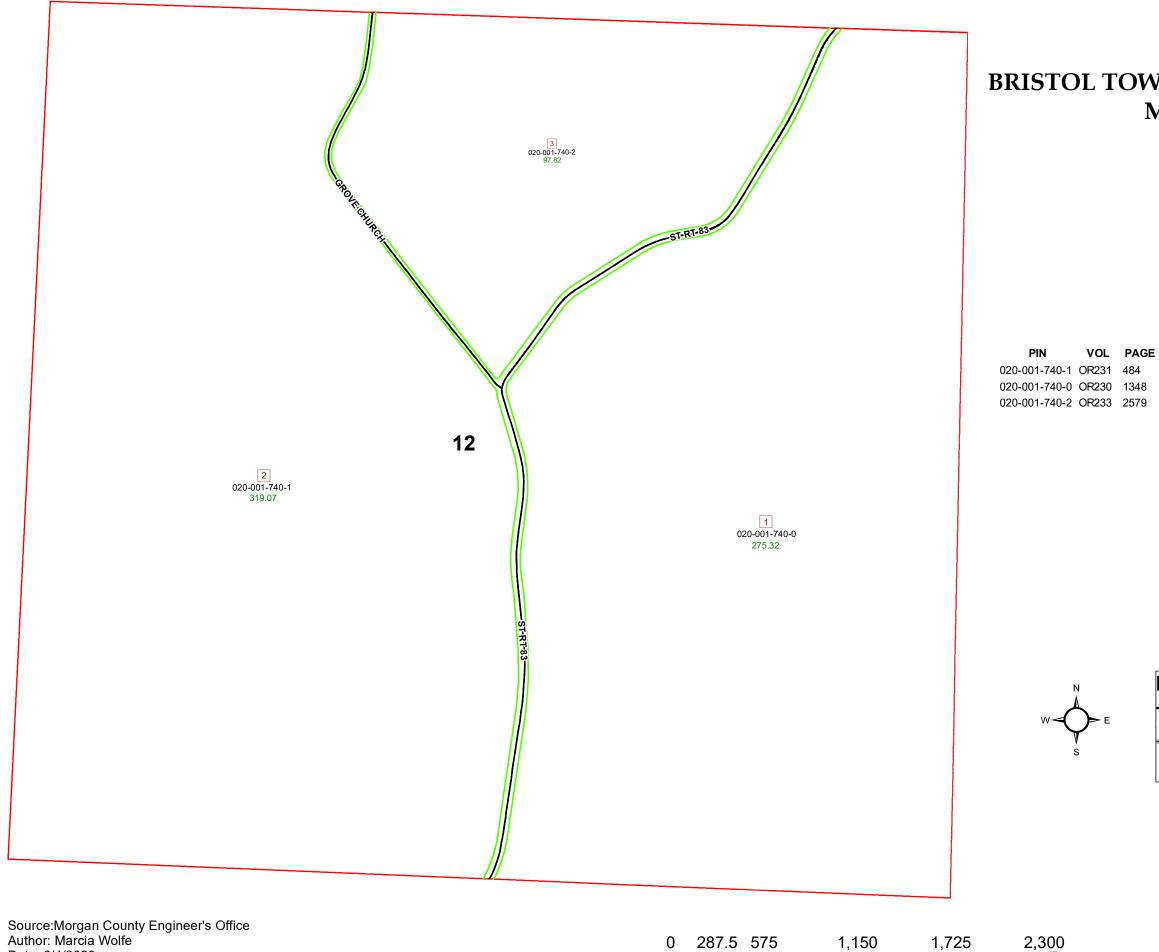

## **BRISTOL TOWNSHIP SECTION 12 R 11 TWP 11** MORGAN COUNTY, OH

| Owner                                  | LegalDescr          | Acres  |
|----------------------------------------|---------------------|--------|
| OHIO DEPARTMENT OF NATURAL RESOURCES   | SD 2 R 11 T 11 S 12 | 319.07 |
| OHIO FRANKLIN REALTY LLC               | R11 T11 S12 SD 1 LE | 271.41 |
| STATE OF OHIO DEPARTMENT OF NATURAL RE | R11 T11 S12 SD3     | 97.82  |

| Boundaries | Hydro     | <br>ROW      |
|------------|-----------|--------------|
| Туре       | Lot       | <br>Section  |
| County     | —— Parcel | <br>Township |
|            |           | <br>Roads    |